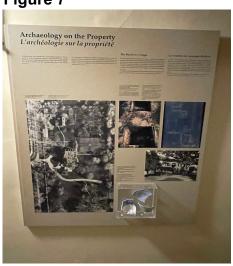

Figure 4

*Note*: Spadina House foundation with doorframe. Erica Frail (2023)

Figure 5

*Note:* Spadina House foundation with fireplace. Erica Frail (2023)

Figure 7

*Note*: Artifact display, including broken dinnerware Erica Frail (2023)