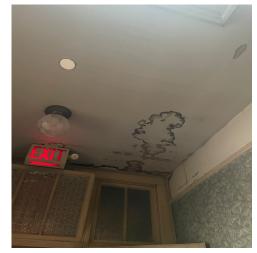

Figure 16

Note: Second-floor bedroom wall with peeling wallpaper at Spadina house. Erica Frail (2023)

Figure 17

*Note:* Ceiling on the third floor at Spadina House. Erica Frail (2023)

Figure 18

*Note:* Ceiling on the third floor at Spadina House. Erica Frail (2023)