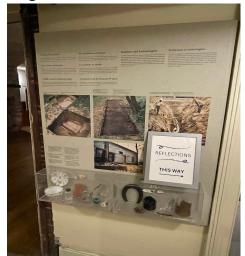

Figure 6

*Note*: Spadina House foundation with large window. Erica Frail (2023)

Figure 8

*Note*: Artifact display including miscellaneous items. Erica Frail (2023)

Figure 9

*Note:* Drawing room at Spadina House. Erica Frail (2023)