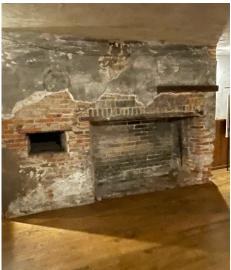

Figure 4

*Note*: Spadina House foundation with doorframe. Erica Frail (2023)

Figure 5

*Note:* Spadina House foundation with fireplace. Erica Frail (2023)

Figure 7

*Note*: Artifact display, including broken dinnerware Erica Frail (2023)