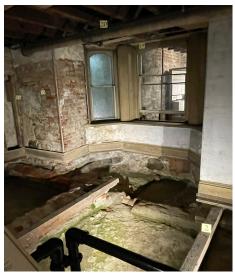

Figure 6

*Note*: Spadina House foundation with large window. Erica Frail (2023)

Figure 8

*Note*: Artifact display including miscellaneous items. Erica Frail (2023)

Figure 9

*Note:* Drawing room at Spadina House. Erica Frail (2023)