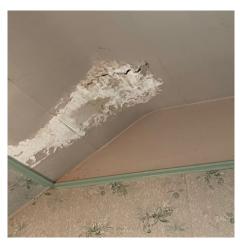

Figure 16

Note: Second-floor bedroom wall with peeling wallpaper at Spadina house. Erica Frail (2023)

Figure 17

*Note:* Ceiling on the third floor at Spadina House. Erica Frail (2023)

Figure 18

*Note:* Ceiling on the third floor at Spadina House. Erica Frail (2023)